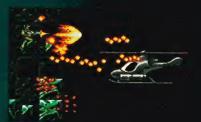

Launching into the game has you (the T-800) making your violent way to Skynet's HQ so you can use the time displacement equipment and hurl yourself back through time to protect John Connor. Waves of T-800 Endoskeletons charge towards you with guns and teeth blazing. You can either blast them to atoms with your plasma rifle or distribute their bod ies around the neighbouring area with a missile. Your gun is almed by a small cross-hair which is moved around the screen with the joypad or Menacer. The sight is a little difficult to use at first, but after a few games

PROTEP Don't keep the fire button held down for too long or you'll use up all of your rapid-fire charge within a few seconds.

SYSTEM

Chay, I may not be the best shot in the world but I can hit them when it counts. Take that, Mr. Hunter Killer

When a Menacer is used, no such sight is needed so you are free to blast away at anything that moves without waiting for the sight to catch up with your movements. Power-ups are available throughout the game and allow give your gun a muchneeded rapid fire re-charge, a shield or even a few moré missiles.